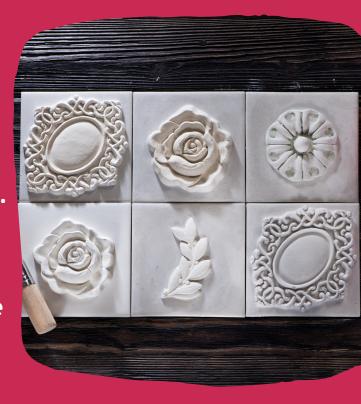

## MAKE A CLAY RELIEF TILE

This 4-week course starts with creating a 2D collage then recreate the scene or pattern on air dry clay using different textures and shapes. Finally add paint for a vibrant decorative tile.

No experience needed! just come along and enjoy the company while you learn a new skill.

A 4-week course starting Wednesday 3 April 1.30pm-3.30pm At St Peter's West Molesey Community Hub, Ray Rd, West Molesey, KT8 2LG